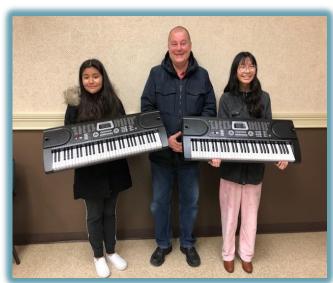

## JATOE HELPS STUDENTS PRACTICE

By Joel Martis

When Sarah Randolph retired from the Lockport School district last year, she really didn't retire completely. She continues to spread and encourage her love for music to others, especially students. Sarah has offered free piano and organ lessons to whoever would like them. How generous is that to give of her time to continue to teach. She really is a remarkable giving person. Sarah called me and told me that two of the student volunteers that help us out in October had taken her up on her offer for free lessons on the piano. Sarah gives these lessons by appointment at the First Presbyterian Church on Western Ave and Raynor Ave in Joliet. Sarah told me how they come for their lessons but they don't have anything at home to practice on at home. Well we all know that is not a good situation. I said, "let me see what I can do about that". I explained to the JATOE Board about this situation and asked them if JATOE would purchase two electronic keyboards for them to practice on at home. It was a resounding YES!. On January 16th I presented the keyboards to the two students at the church. Not only them but their families were overwhelmed by JATOE's generosity. What better can we do as a musical organization then to encourage young people in learning music by playing the piano and organ. We thank Jacquelyn and Ashley and all the students that help at our socials. All of you, our members have a part in this too. If it was not for you, JATOE would not be able to do this. We really do have a very special organization and an outstanding membership.